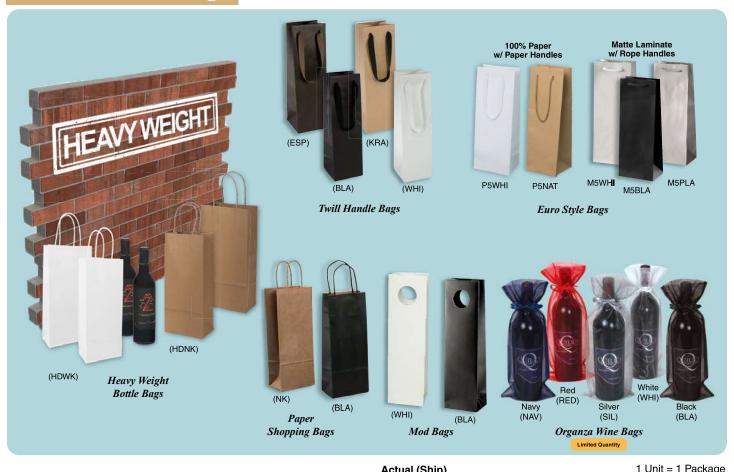

## Wine & Bottle Bags

|                                                                                            |                              |                           | Actual (Snip)      |                        |                     | i Unit = i Package |    |    |
|--------------------------------------------------------------------------------------------|------------------------------|---------------------------|--------------------|------------------------|---------------------|--------------------|----|----|
| Product Code                                                                               | Size                         | Dimensions                | Ctn                | Wt                     |                     |                    |    |    |
| Heavy Weight E                                                                             | Bottle Bags with Twisted     | Rope Handles              |                    |                        |                     | FL                 | HS | SS |
| Natural Kraft (E                                                                           | 3.95) 80% PCW Recycled       | d Content                 |                    |                        |                     |                    |    |    |
| SH-WIHDNK                                                                                  | 1 Bottle Wine                | 5-1/2" x 3-1/4" x 13"     | 250                | 22 (22)                |                     |                    |    |    |
| SH-W2HDNK                                                                                  | 2 Bottle Wine                | 6-1/2" x 3-1/4" x 13"     | 250                | 25 (32)                |                     |                    |    |    |
| White Kraft (B.95) 40% PCW Recycled Content                                                |                              |                           |                    |                        |                     |                    |    |    |
| SH-WIHDWK                                                                                  | 1 Bottle Wine                | 5-1/2" x 3-1/4" x 13"     | 250                | 22 (22)                |                     |                    |    |    |
| SH-W2HDWK                                                                                  | 2 Bottle Wine                | 6-1/2" x 3-1/4" x 13"     | 250                | 25 (32)                |                     |                    |    |    |
| Twill Handles Bags: Natural Finish: Kraft (KRA), Black (BLA), White (WHI) & Espresso (ESP) |                              |                           |                    |                        |                     |                    | HS | SS |
| MB-MH415                                                                                   | 1 Bottle                     | 4-1/2" x 4-1/2" x 15"     | 100                | 14 (14)                |                     |                    |    |    |
| Euro Style Bag                                                                             | s                            |                           |                    |                        |                     |                    | HS | SS |
| 100% Paper Eu                                                                              | ro Bags with Paper Han       | dles: Natural Kraft (NAT) | & White            | e (WHI)                |                     |                    |    |    |
| ET-P5                                                                                      | 1 Bottle                     | 5" x 3-1/2" x 13"         | 100                | 11 (11)                |                     |                    |    |    |
| Rope Handle B                                                                              | ags: Black Matte (BLA),      | Platinum Matte (PLA) & \  | White M            | atte (WHI)             |                     |                    |    |    |
| ET-M5                                                                                      | 1 Bottle - BLA or WHI        | 5" x 3-1/2" x 13"         | 100                | 11 (11)                |                     |                    |    |    |
| ET-M5PLA                                                                                   | 1 Bottle - PLA Only          | 5" x 3-1/2" x 13"         | 100                | 11 (11)                |                     |                    |    |    |
| Paper Shopping                                                                             | g Bags with Twisted Rop      | pe Handles                |                    |                        |                     | FL                 | HS | SS |
| Natural Kraft (E                                                                           | 3.60) 100% Recycled, 95°     | % PCW - Made in USA       |                    |                        |                     |                    |    |    |
| SH-WINK                                                                                    | 1 Bottle                     | 5-1/2" x 3-1/4" x 13"     | 250                | 18 (27)                |                     |                    |    |    |
| Black Kraft (B.6                                                                           | 63) 100% Recycled, 95%       | PCW - Made in USA         |                    |                        |                     |                    |    |    |
| SH-WIRBLA                                                                                  | 1 Bottle                     | 5-1/2" x 3-1/4" x 13"     | 250                | 18 (27)                |                     |                    |    |    |
| Mod Wine Bags                                                                              | (180 gsm with die cut h      | nandles) Colors: Black (B | <b>LA) &amp; V</b> | Vhite (WHI) - N/A 2 S  | ided Print          |                    | HS | SS |
| MB-514                                                                                     | 1 Bottle                     | 4-1/2" x 3-3/8" x 15-1/2" | 100                | 17 (17)                |                     |                    |    |    |
| Organza Sheer                                                                              | <b>Bags with Ribbon Draw</b> | string: Navy (NAV), Red   | (RED), S           | Silver (SIL), White (W | /HI), & Black (BLA) |                    |    |    |
| OR-61310                                                                                   | 1 bottle 750 ml              | 6" x 14"                  | 10                 | 0.1                    |                     |                    |    |    |
|                                                                                            |                              |                           |                    |                        |                     |                    |    |    |